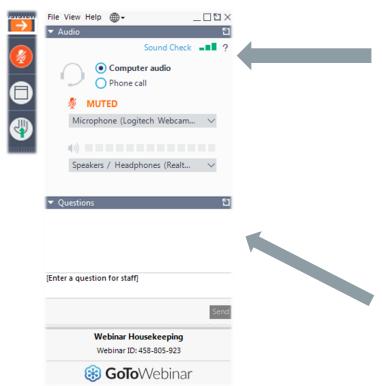

## Logistics

To join audio:

- Choose "Computer audio" to use VoIP and listen through your computer
   OR
- Choose "Phone call" and dial using the information provided. International numbers available.

Throughout the webinar please type your questions here for discussion later