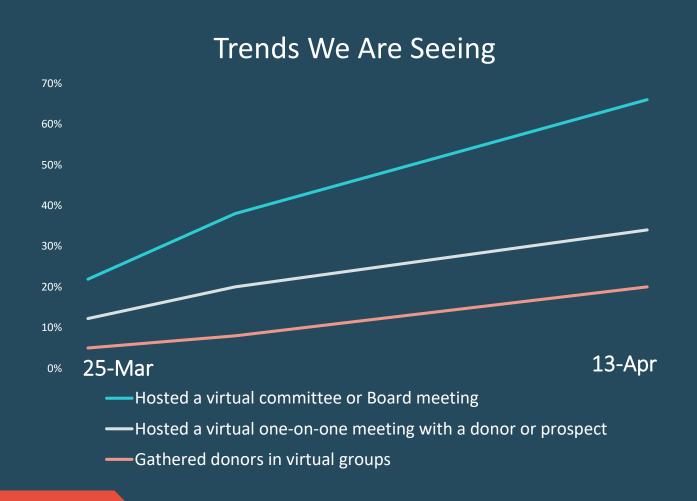

## Individual Meetings 34% have hosted

Cultivation

Briefing

Solicitation

# Virtual Committee Meetings

Development/ Advancement Committee

Gala Committee

Campaign Committee

Board meeting

66% have hosted